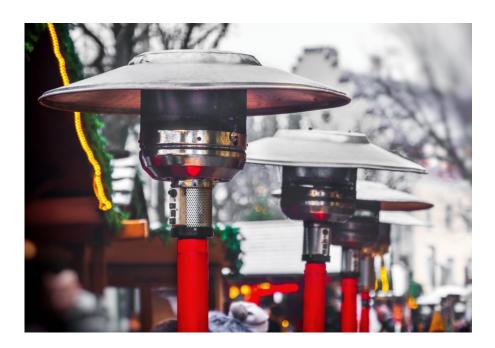

## PROPANE PATIO HEATERS

Another great solution available for heating outdoor spaces are our propane patio heaters. Using a liquid propane tank as their fuel source, the heaters are lightweight and durable and do not require an electrical connection.

Each propane patio heater covers approximately a 100 square foot area, running at a maximum of 40,000 BTU per hour and features adjustable heat control to suit your specific needs. The propane tank is conveniently housed inside the base of each heater, hiding it from view, and giving you the freedom to move the heaters wherever you need them most.