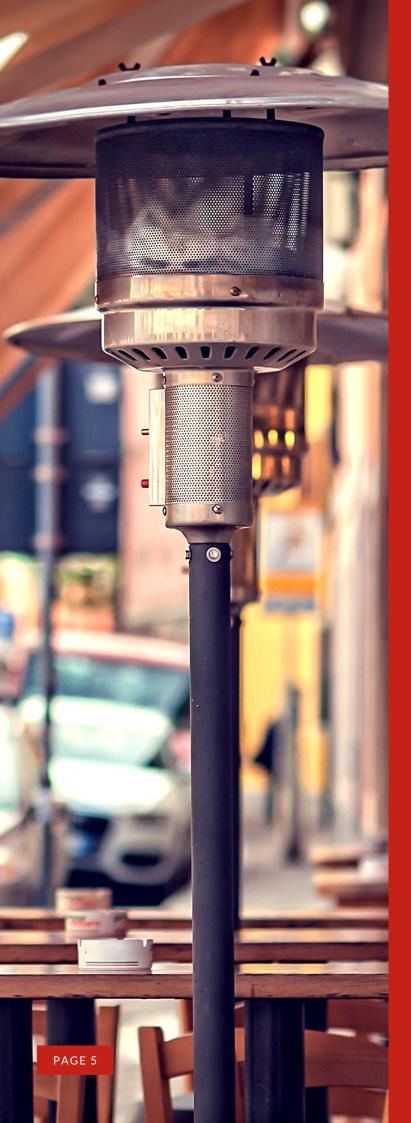

## PROPANE PATIO HEATERS

Another great solution available for heating outdoor spaces are our propane patio heaters. Using a liquid propane tank as their fuel source, the heaters are lightweight and durable and do not require an electrical connection.

Each propane patio heater covers approximately a 100 square foot area, running at a maximum of 40,000 BTU per hour and features adjustable heat control to suit your specific needs. The propane tank is conveniently housed inside the base of each heater, hiding it from view, and giving you the freedom to move the heaters wherever you need them most.