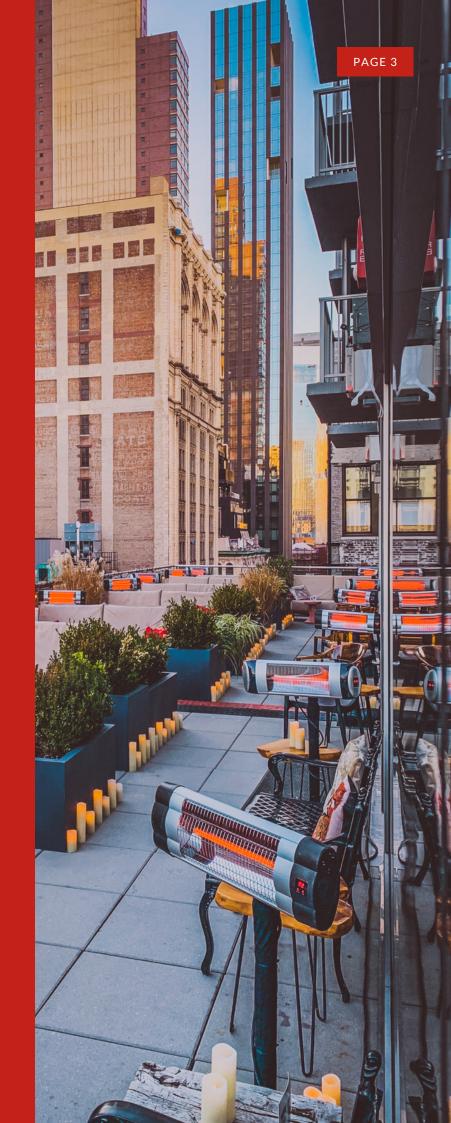

# POWER DISTRIBUTION REQUIREMENTS

Most electric patio heaters require a dedicated 15A circuit and cannot be plugged into a standard 120-volt wall socket.

For outdoor dining areas and social distancing spaces, running multiple electric patio heaters at once can quickly become complicated as each heater will require a separate breaker. Most business locations and event venues will not have enough breakers to support more than 2 or 3 heaters operating at one time. This is where Cabaret Tent Rentals comes in.

Our team can install weatherized power distribution to provide enough electricity for all of the electric heaters your business or event requires. From cables to distribution boxes, Cabaret Tent Rentals can provide a custom solution to your power distribution needs.