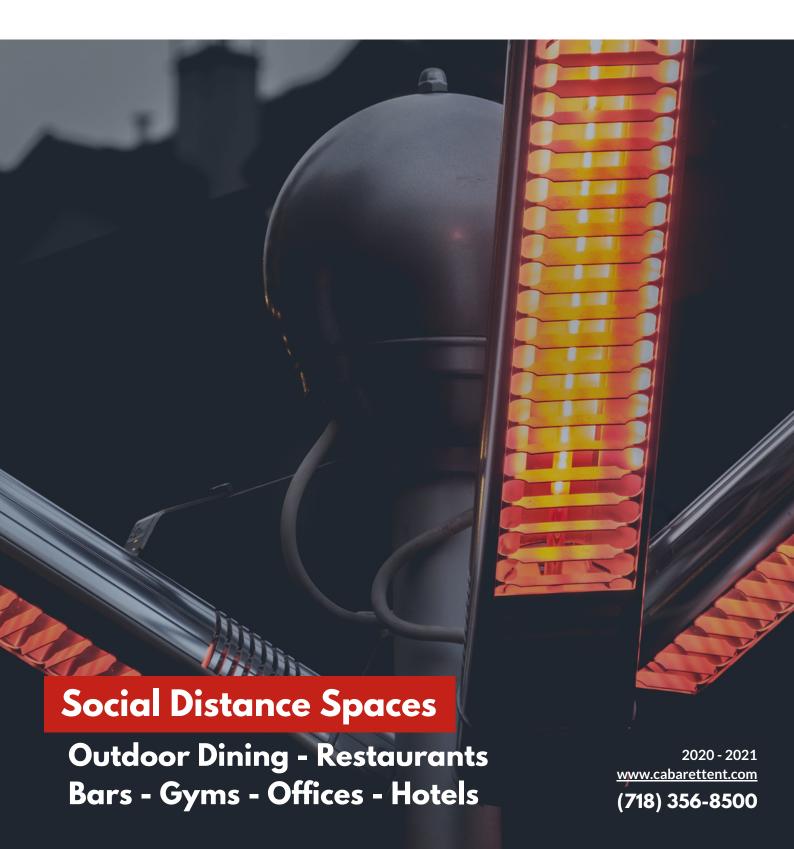

## HEATING & POWER RENTAL SERVICES

Cabaret Tent and Party Rental | 2704 Arthur Kill Rd, Staten Island, NY 10309

### NO MATTER HOW COLD IT GETS, CABARET TENT RENTAL HEATERS CAN HELP YOU STAY UP & RUNNING.

Whether it's extra heating needed during extreme weather conditions or a short-term outdoor heater rental to keep your business operating during the COVID-19 emergency, we can help create a safe and hassle-free experience for your wintertime operation. Delivering fast, reliable and cost-effective solutions when you need them.

#### **Cabaret Tent Rentals Has You Covered**

Cabaret Tent Rentals
provides scalable heating and
power solutions for
businesses and special
events. We can set up, install
and operate equipment for
your requirements—indoor
or outdoor, short or longterm, large project or small.