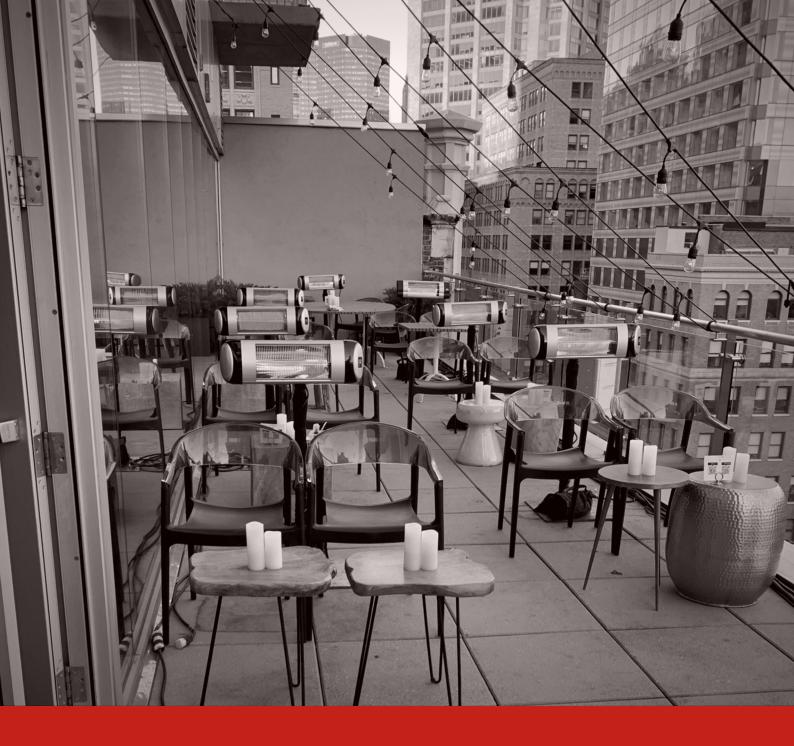

# PATIO HEATERS

Electric patio heaters are the most efficient type of patio heater available. They convert up to 98% of their energy into heat using a method of heat transfer called "radiant heat".

Radiant heat is transferred directly to a person or object, so no energy is wasted on warming the air. The heat created won't get carried away by drafts or the wind, making it the most effective way to heat your outdoor space.

The heating power of an electric heater is measured in watts, rather than BTUs. The higher the wattage, the more warmth you will get.

Our portable and ceiling-mounted electric patio heaters range from 500 to 1,500 Watts.

#### **HOW MANY HEATERS DO YOU NEED?**

We recommend one heater per table of 2 to 4 seats for maximum effectiveness.

# POWER DISTRIBUTION REQUIREMENTS

Most electric patio heaters require a dedicated 15A circuit and cannot be plugged into a standard 120-volt wall socket.

For outdoor dining areas and social distancing spaces, running multiple electric patio heaters at once can quickly become complicated as each heater will require a separate breaker. Most business locations and event venues will not have enough breakers to support more than 2 or 3 heaters operating at one time. This is where Cabaret Tent Rentals comes in.

Our team can install weatherized power distribution to provide enough electricity for all of the electric heaters your business or event requires. From cables to distribution boxes, Cabaret Tent Rentals can provide a custom solution to your power distribution needs.