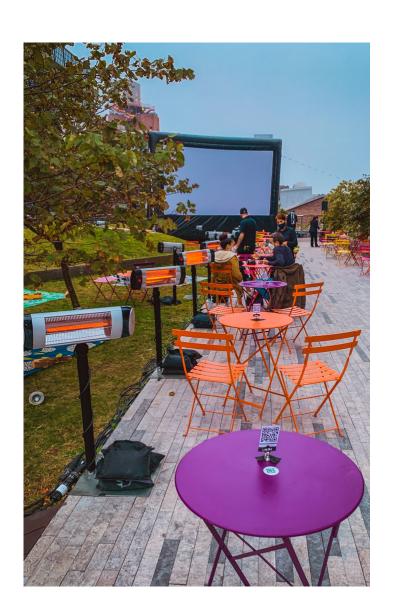

# PATIO HEATERS

Electric patio heaters are the most efficient type of patio heater available. They convert up to 98% of their energy into heat using a method of heat transfer called "radiant heat".

Radiant heat is transferred directly to a person or object, so no energy is wasted on warming the air. The heat created won't get carried away by drafts or the wind, making it the most effective way to heat your outdoor space.

The heating power of an electric heater is measured in watts, rather than BTUs. The higher the wattage, the more warmth you will get.

Our portable and ceiling-mounted electric patio heaters range from 500 to 1,500 Watts.

#### **HOW MANY HEATERS DO YOU NEED?**

We recommend one heater per table of 2 to 4 seats for maximum effectiveness.

# POWER DISTRIBUTION REQUIREMENTS

Most electric patio heaters require a dedicated 15A circuit and cannot be plugged into a standard 120-volt wall socket.

For outdoor dining areas and social distancing spaces, running multiple electric patio heaters at once can quickly become complicated as each heater will require a separate breaker. Most business locations and event venues will not have enough breakers to support more than 2 or 3 heaters operating at one time. This is where Cabaret Tent Rentals comes in.