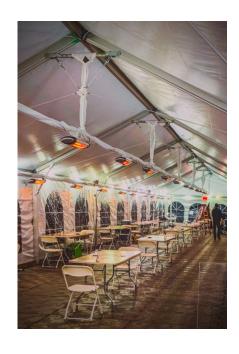

# PATIO HEATERS

Electric patio heaters are the most efficient type of patio heater available. They convert up to 98% of their energy into heat using a method of heat transfer called "radiant heat".

Radiant heat is transferred directly to a person or object, so no energy is wasted on warming the air. The heat created won't get carried away by drafts or the wind, making it the most effective way to heat your outdoor space.

The heating power of an electric heater is measured in watts, rather than BTUs. The higher the wattage, the more warmth you will get.

Our portable and ceiling-mounted electric patio heaters range from 500 to 1,500 Watts.

#### **HOW MANY HEATERS DO YOU NEED?**

We recommend one heater per table of 2 to 4 seats for maximum effectiveness.