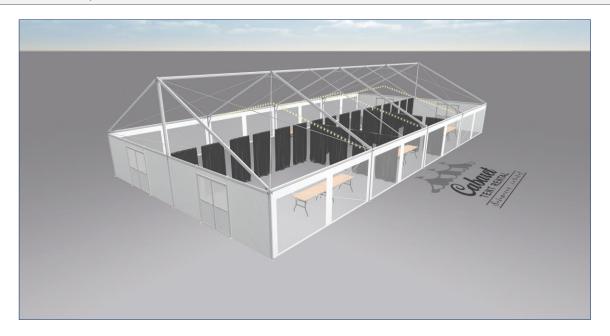

#### SAMPLE LAYOUT | PRODUCTION TENT - 40x80 JUMBOTRAC TENT

Click Here to view 3D Tent Rendering