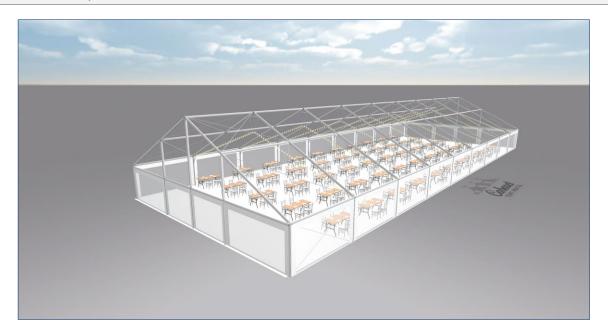

#### SAMPLE LAYOUT | STAFF LUNCH CAFETERIA TENT - 50x135 JUMBOTRAC TENT

Click Here to view 3D Tent Rendering

Staten Island, NY 10309